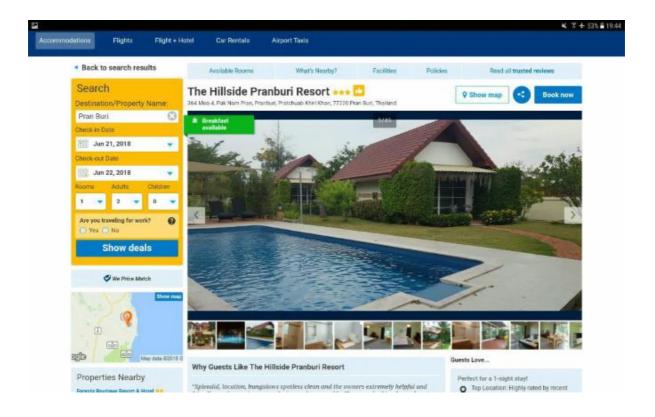

## Special offer for Golf Vacation

Accomodation at The Hillside Pranburi Resort in Pak Nam Pran, Thailand. Special price for accomodation:

Bungalow 1100 Baht (up to 3 Guest), Double Room 900 Baht (up to 2 Guest), Villa 2000 Baht (up to 5 Guest)

Rich Breakfast 200 Baht/person

5 Golf Courses available within driving time of 30 min. Price start 2200 Baht/person for Green Fee, incl Caddy and Transport to Golf Course. Extra for Cart  $^{\sim}700$  Baht. Extra for Tip  $^{\sim}350$ Baht