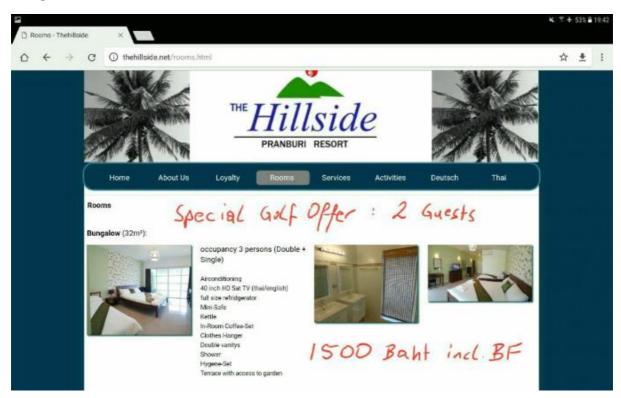

## Special offer for Golf Vacation

Accomodation at The Hillside Pranburi Resort in Pak Nam Pran, Thailand. Special price for accomodation:

Bungalow 1100 Baht (up to 3 Guest), Double Room 900 Baht (up to 2 Guest), Villa 2000 Baht (up to 5 Guest)

Rich Breakfast 200 Baht/person

5 Golf Courses available within driving time of 30 min. Price start 2200 Baht/person for Green Fee, incl Caddy and Transport to Golf Course. Extra for Cart  $^{\sim}700$  Baht. Extra for Tip  $^{\sim}350$ Baht

Transfer from Bankok Airport can be organized. Minibus (up to 7 Passengers) ~4000 Baht (3hrs drive, 250 km)



#### Bungalow:



#### Double Room:



#### Golf courses:

### Sea Pine:



### Majestic Creek:



## The Royal:



# Banyan:



#### Black Mountain:



#### Pricelist for Golf Courses 2018:





Contact: Mr. Wukovits

E-mail: office@thehillside.net

Kakao, Line, WhatsApp (korea number): +82 10 6542 1012