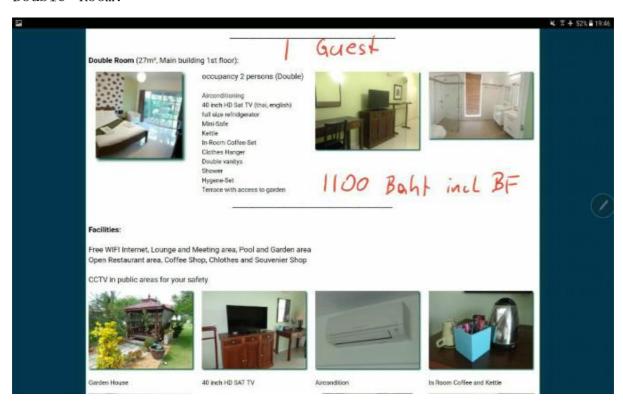

## Special offer for Golf Vacation

Accomodation at The Hillside Pranburi Resort in Pak Nam Pran, Thailand. Special price for accomodation:

Bungalow 1100 Baht (up to 3 Guest), Double Room 900 Baht (up to 2 Guest), Villa 2000 Baht (up to 5 Guest)

Rich Breakfast 200 Baht/person

5 Golf Courses available within driving time of 30 min. Price start 2200 Baht/person for Green Fee, incl Caddy and Transport to Golf Course. Extra for Cart  $^{\sim}700$  Baht. Extra for Tip  $^{\sim}350$ Baht

Transfer from Bankok Airport can be organized. Minibus (up to 7 Passengers) ~4000 Baht (3hrs drive, 250 km)



#### Bungalow:



#### Double Room:



#### Golf courses:

### Sea Pine:



### Majestic Creek:



## The Royal:



# Banyan:



#### Black Mountain:



#### Pricelist for Golf Courses 2018:





Contact: Mr. Wukovits

E-mail: office@thehillside.net

Kakao, Line, WhatsApp (korea number): +82 10 6542 1012